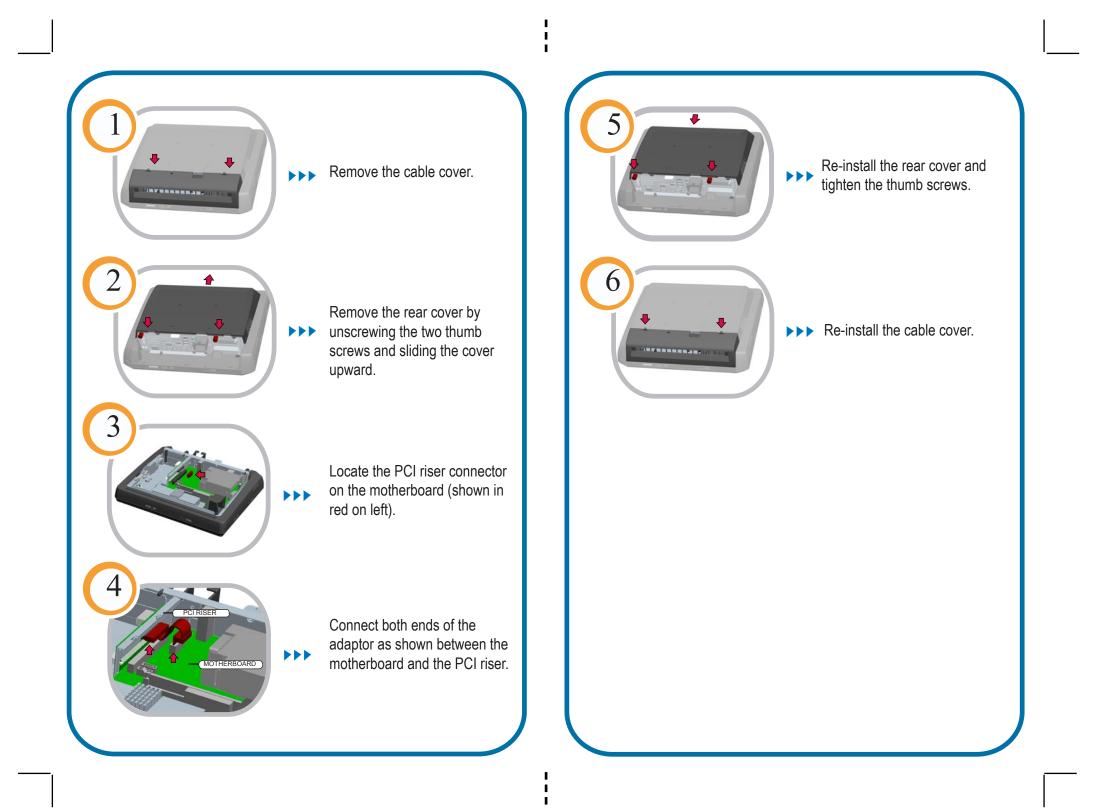

Included Items:

One PCIeXI adaptor kit

## **Quick Installation Guide**

Installing the PCIeXI adaptor kit for the **B-Series Touchcomputer** 

Caution: The touch computer must be unplugged before any installation occurs.

Elo Technical Support Online self-help: www.elotouch.com/go/websupport Technical Support contacts in your region: www.elotouch.com/go/contactsupport